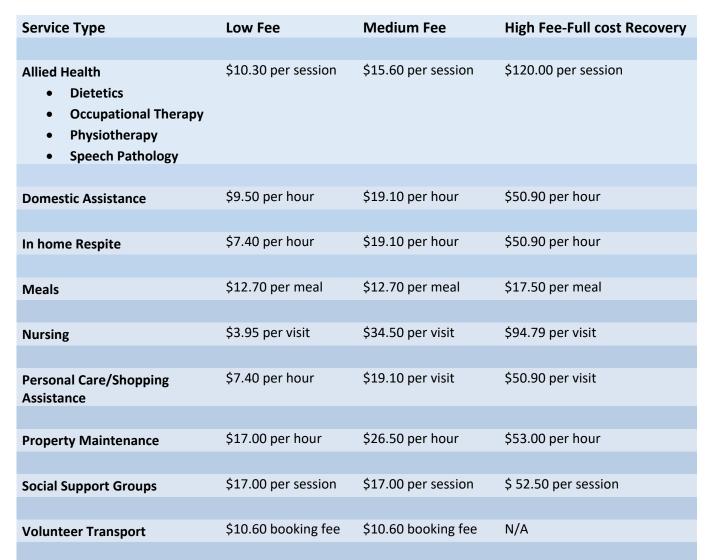

## Support at Home Services Visiting Nursing Services Primary Care Centre Personal Contribution Fees

- Service alterations or cancellations are to be made with 24 hours' notice, otherwise charges will apply.
- Attendance by a Mansfield District Hospital worker to an unattended home will be charged full cost.
- Fee charges are reviewed at the beginning of each financial year and may be subject to change; Mansfield District Hospital provides four weeks' notice.
- Pricing current as of 1 July 2023.